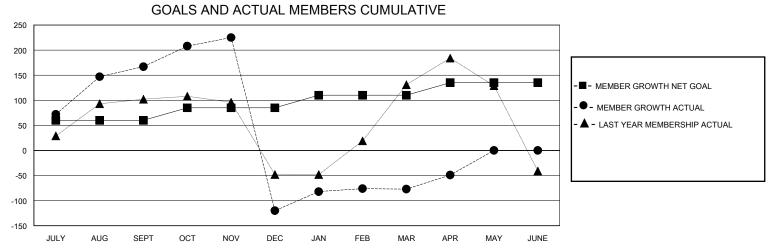

## MONTHLY MEMBERSHIP PROGRESS REPORT

District 316 D

Results as of: 4/30/2024

| GMT:                  |               | GMT CA    |               |                       |                       |                         |                                                    |  |  |
|-----------------------|---------------|-----------|---------------|-----------------------|-----------------------|-------------------------|----------------------------------------------------|--|--|
|                       | Club          | s         |               | Members               |                       |                         |                                                    |  |  |
| RESULTS FOR 2023-2024 |               |           |               | RESULTS FOR 2023-2024 |                       |                         |                                                    |  |  |
| QUARTER               | NEW CLUB GOAL | NEW CLUBS | DROPPED CLUBS | QUARTER MEMB          | ER GROWTH NET<br>GOAL | MEMBER GROWTH<br>ACTUAL | DROPPED<br>MEMBERS ACTUAL<br>(including transfers) |  |  |
| JULY/AUG/SEPT         | 6             | 1         | 1             | JULY/AUG/SEPT         | 60                    | 211                     | 25                                                 |  |  |
| OCT/NOV/DEC           | 0             | 2         | 4             | OCT/NOV/DEC           | 25                    | 142                     | 420                                                |  |  |
| JAN/FEB/MAR           | 4             | 2         | 4             | JAN/FEB/MAR           | 25                    | 99                      | 53                                                 |  |  |
| APR/MAY/JUNE          | 0             | 1         | 0             | APR/MAY/JUNE          | 25                    | 49                      | 18                                                 |  |  |