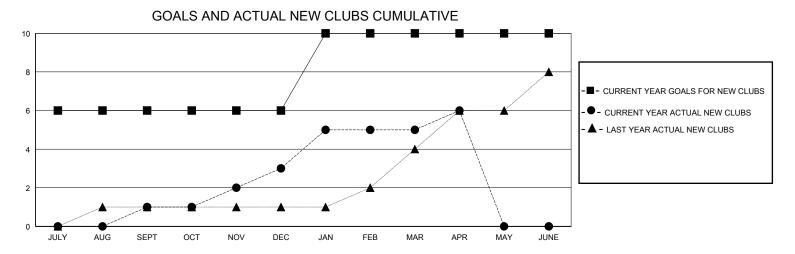

## MONTHLY MEMBERSHIP PROGRESS REPORT

District 316 D

Results as of: 4/30/2024

| GMT:                  |               | GMT CA    |               |                       |                       |                         |                                                    |  |  |
|-----------------------|---------------|-----------|---------------|-----------------------|-----------------------|-------------------------|----------------------------------------------------|--|--|
|                       | Club          | s         |               | Members               |                       |                         |                                                    |  |  |
| RESULTS FOR 2023-2024 |               |           |               | RESULTS FOR 2023-2024 |                       |                         |                                                    |  |  |
| QUARTER               | NEW CLUB GOAL | NEW CLUBS | DROPPED CLUBS | QUARTER MEMB          | ER GROWTH NET<br>GOAL | MEMBER GROWTH<br>ACTUAL | DROPPED<br>MEMBERS ACTUAL<br>(including transfers) |  |  |
| JULY/AUG/SEPT         | 6             | 1         | 1             | JULY/AUG/SEPT         | 60                    | 211                     | 25                                                 |  |  |
| OCT/NOV/DEC           | 0             | 2         | 4             | OCT/NOV/DEC           | 25                    | 142                     | 420                                                |  |  |
| JAN/FEB/MAR           | 4             | 2         | 4             | JAN/FEB/MAR           | 25                    | 99                      | 53                                                 |  |  |
| APR/MAY/JUNE          | 0             | 1         | 0             | APR/MAY/JUNE          | 25                    | 49                      | 18                                                 |  |  |